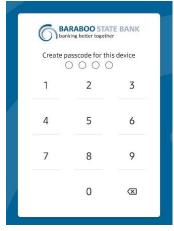

- 4. You will be presented with 2-Factor authentication options. You can receive a code via text or a phone call, Authy app or another Authenticator app for an added layer of security.
- 5. Read and Accept the Terms & Conditions.
- 6. Create your username and password. (Click "Show Rules" for requirements.)
- 7. You will be prompted to create a passcode for this device (the passcode only works through the Mobile Banking app on the device it was set up on).