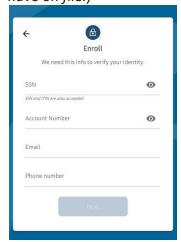

## **Online Instructions**

 Go to the Baraboo State Bank website, click LOGIN, then click on the "Enroll" button. To validate ownership of your account, enter your Social Security Number (or Tax ID), account number, email, and phone number. (Please note: These must match what we have on file.)

## **Mobile Instructions**

- 1. Download the Baraboo State Bank Mobile Banking App from the <u>App Store (iPhone)</u> or Google Play (Android).
- 2. At the Login screen, click "Enroll now".

3. To validate ownership of your account, enter your Social Security Number (or Tax ID), account number, email, and phone number. (*Please note: These must match what we have on file.*)