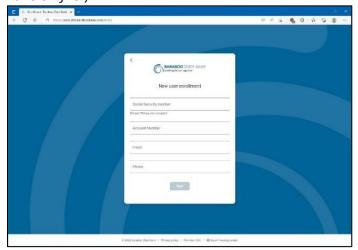

## **Online Instructions**

 Go to the Baraboo State Bank website, click LOGIN, then click on the "Enroll" button. To validate ownership of your account, enter your Social Security Number (or Tax ID), account number, email, and phone number. (Please note: These must match what we have on file.)