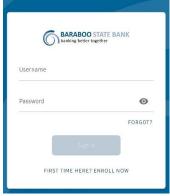

## **Online Instructions**

 Go to the Baraboo State Bank website, click LOGIN, then click on the "Enroll" button. To validate ownership of your account, enter your Social Security Number (or Tax ID), account number, email, and phone number. (Please note: These must match what we have on file.)

## **Mobile Instructions**

- 1. Download the Baraboo State Bank Mobile Banking App from the <u>App Store (iPhone)</u> or Google Play (Android).
- 2. At the Login screen, click "Enroll now".

3. To validate ownership of your account, enter your Social Security Number (or Tax ID), account number, email, and phone number. (*Please note: These must match what we have on file.*)